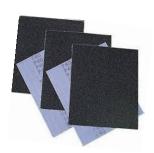

#### 7. Abrasives

After the edges of acrylic have been cut and filed they then have to be finished with emery cloth, wet/dry paper and finally polished to a high shine.

Emery cloth is a type of coated abrasive that has emery glued to a cloth backing. Emery is a dark granular rock which largely consists of the mineral corundum. It is crushed in to different grit sizes to make a range of coarseness. The grade is printed on the back of each sheet in the form of a number. For example P220, P150, P120, P100, P80, etc

Wet/Dry paper is an abrasive paper that has a waterproof backing on it. It is used almost always wet using water with a little soap added to prevent the paper from clogging up. It comes in also in various grades. Most commonly P100, P320, P400, P600, P800, P1200, P2000. These very fine grades make it suitable for polishing and also rubbing down paintwork.

**Emery Cloth** 

Wet and Dry Paper