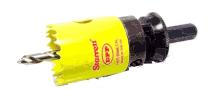

#### 6. Hole Saw

This tool is used to drill big holes in wood or plastic and is generally fitted to an electric drill. The hole saw has a centre drill attached which is called the PILOT drill. It is called the pilot drill as it pilots the larger diameter cutter to exactly the right location.

|     | <del></del> ·                                                                              |                                                                                                    |
|-----|--------------------------------------------------------------------------------------------|----------------------------------------------------------------------------------------------------|
| 6.  | The edges of acrylic are best finished using                                               | file, glasspaper surform, glasspaper, polish rasp, emery cloth, polish file, wet/dry paper, polish |
| 7.  | Which of the following is a plastic material?                                              | aluminium nylon balsa tinplate                                                                     |
| 8.  | The protective covering on acrylic sheet should                                            | be removed after heating not be removed washed off with oil be removed just before heating         |
| 9.  | A 50mm diameter hole is to be cut in an acrylic sheet. What is the name of the tool below? | centre drill twist drill hole saw centre bit                                                       |
| 10. | A basic raw material used to manufacture plastics is                                       | wood resin                                                                                         |