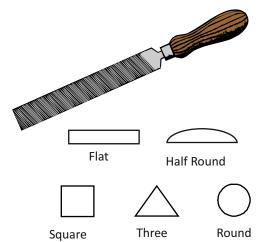

#### 5. Files

Files are made from high carbon steel and are used for the removal and smoothing of metal and plastics. Due to specialised heat treatment the blade is made very hard whilst the tang is left in a relatively soft state to prevent if from being easily broken. The teeth of the file are shaped so that it cuts on the forward stroke only. Files come in a variety of shapes and sizes as shown.

#### **Safety Note**

File tangs can be dangerous and files should always be used with the handle fitted.

Square