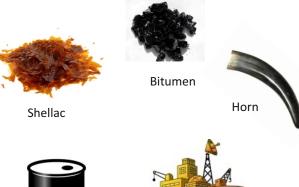

#### 1. Plastics

Natural plastics, such as shellac, wax, horn and bitumen have been known for thousands of years. Man made or synthetic plastics have been in existence for a much shorter period of time and the basic raw materials used in their manufacture are coal, oil and natural gas.