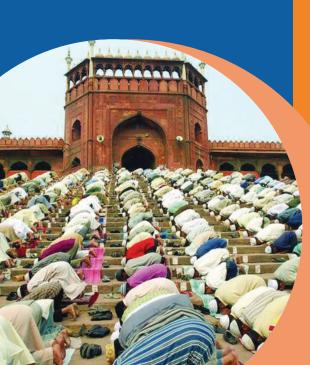

Muslims worship in a building called a **Mosque**. On Friday at noon, the most important of the weekly services is held. When Muslims pray, they must always face Makkah in Saudi Arabia.