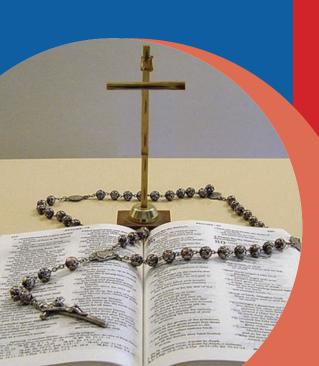

Christianity is focussed on the life and teachings of **Jesus Christ**, who Christians believe to be the Son of God. Jesus was born in Bethlehem in the Middle East over 2000 years ago.

The Christian holy book is the **Bible**. It is divided into the Old and New Testaments.

Many churches hold a service called Communion, Eucharist or Mass, in which bread and wine are shared together, just as Jesus did with his followers before his death.

The most important Christian festivals are: **Lent, Easter** and **Christmas**.