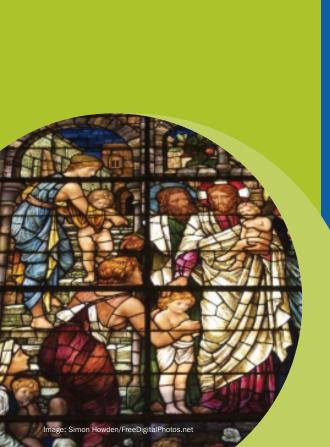

#### **Festivals**

Hindus celebrate many holy days

- Diwali (the festival of lights) is the best known (see picture)
- Holi (celebrating the coming of Spring)
- Navaratri (celebrating fertility and harvest),
- Raksha Bandhan (celebrating the bond between brother and sister)